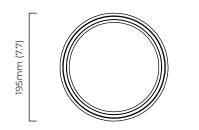

## ANVERS SMALL PENDANT

With its refined silhouette, Anvers collection creates a maximum impact through its exquisite disc of natural alabaster stone encased within solid brass, creating a pure and elegant piece.