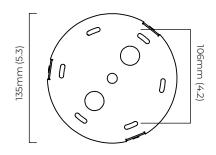

ailing edge dimmable - 10.5w

3000k modified to 2700k

Note - LED driver inside ceiling / wall rose

#### WEIGHT

3kg (6.6lbs)

### CERTIFICATION

# CE





|                           | Input Voltage | As Standard  | On Request   |
|---------------------------|---------------|--------------|--------------|
| Phase Cut (rotary dimmer) | 230           | $\checkmark$ |              |
| 0/1-10\230                | 230           |              | $\checkmark$ |
| DALi                      | 230           |              | $\checkmark$ |
| Phase Cut (rotary dimmer) | 120           | $\checkmark$ |              |
| 0/1-10V120                | 120           |              | $\checkmark$ |
| DALi                      | 120           | ×            | ×            |



#### mounting plate dimensions