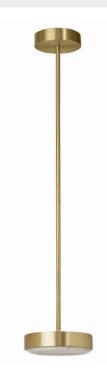

## ANVERS SMALL PENDANT

With its refined silhouette, Anvers collection creates a maximum impact through its exquisite disc of natural alabaster stone encased within solid brass, creating a pure and elegant piece.

#### FINISH

all satin brass ANVPESSBHA

all bronze ANVPESBZHA