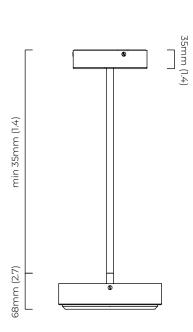

## ANVERS SMALL PENDANT

With its refined silhouette, Anvers collection creates a maximum impact through its exquisite disc of natural alabaster stone encased within solid brass, creating a pure and elegant piece.

#### WEIGHT

3kg (6.6lbs)